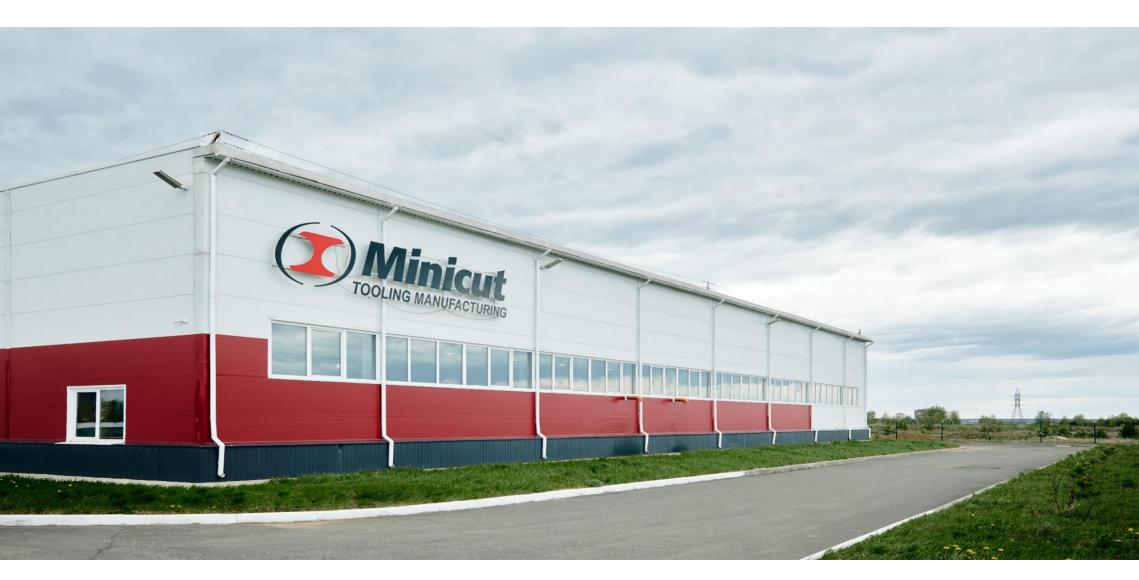

echnologic building for UWCA

**1476** m<sup>2</sup> total Square of building

## 7 months duration of reconstruction

Multifunctional production building of UWCA

10660 m2 7 months total Square of building duration of reconstruction

## **RESULT OF WORK**

Serving object for «turn key»

Serving getting positive conclusion of Administration of Government examination







# UWCA

Localization of production civil aviation with composite products



**INVESTMENTS** 

**WORKING PLACES** 



## GAS LIQUEFACTION COMPLEX AMETIST-SPG

Natural gas liquefaction complex 1500 kg/h



**INVESTMENTS** 

**WORKING PLACES** 



# **ALLEGRO PRODUCTION**

Building of new railway wheels production



INVESTMENTS

**WORKING PLACES** 



## MINICUT TOOLING MANUFACTURING

Production of cutting tools Minicut





## PRODUCTION OF PAVING TILE AND ACCOMPLISHMENT «POREVIT»

Production of Paving tile and accomplishment «Porevit»



INVESTMENTS

**WORKING PLACES** 





# HUMAN RESOURCES

DURING THE PROJECT

more than 40 of events were done

TOOK PART more than 1000 persons

HIRED PERSONS 524

Cooperation with high schools and universities of region, ministry of human resources;

Arranging of exert sessions, event for "turn key" by request of resident.

## ESG STRATEGY of Special Economic Zone «Titanium Valley» 2026 - 2030



#### ECOLOGICAL RESPONSIBILITY

managing of emission of pollutions

managing of water resources

#### SOCIAL RESPONSIBILITY

health and safety of workers

providing career opportunities and market level salaries

developing human potential

# CORPORATION MANAGEMENT

science and