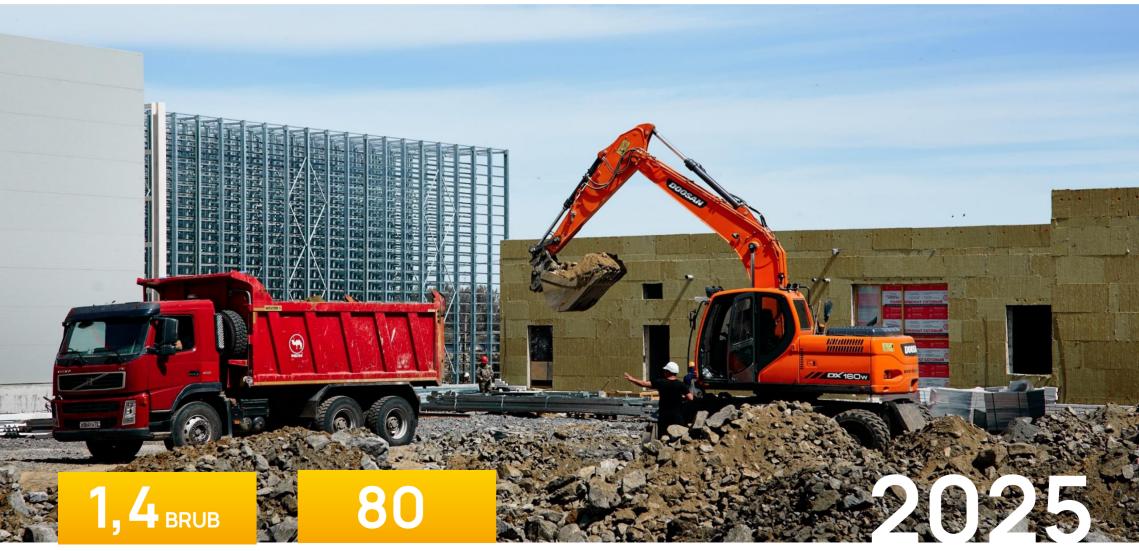

## CONSTRUCTION SPECIAL ECONOMIC ZONE «TITANIUM VALLEY»

Universal production building for UWCA

6622 m<sub>2</sub> 12 months total Square of building

Engineer technologic building for UWCA

**1476** m<sup>2</sup> total Square of building

## 7 months duration of reconstruction

Multifunctional production building of UWCA

10660 m2 7 months total Square of building duration of reconstruction

## **RESULT OF WORK**

Serving object for «turn key»

Serving getting positive conclusion of Administration of Government examination