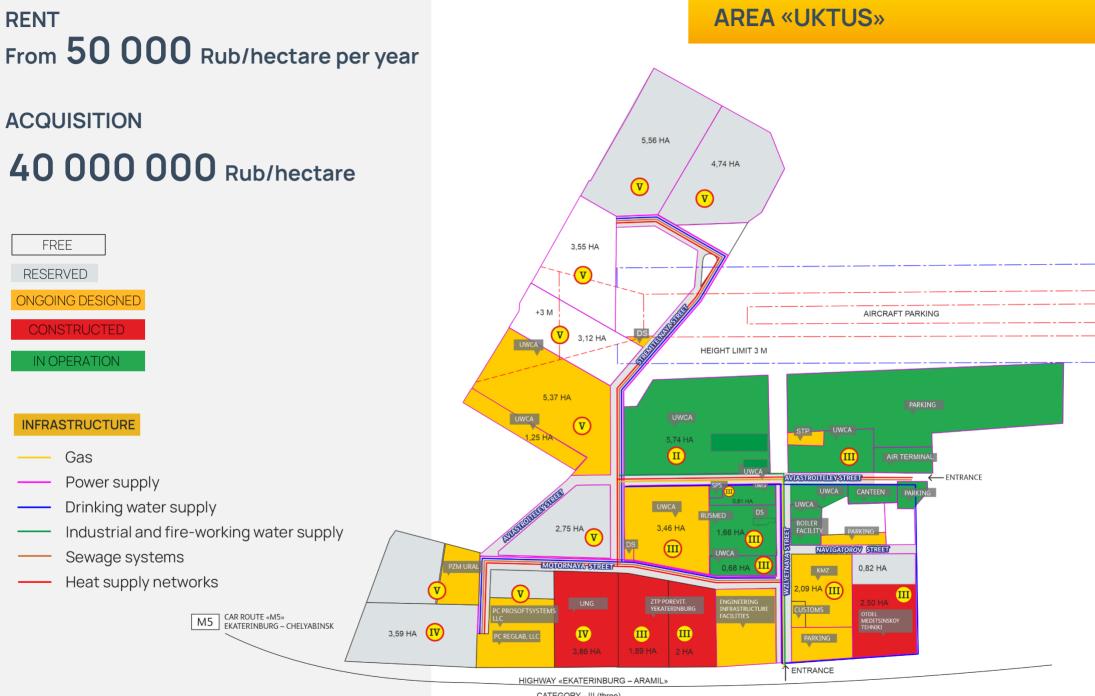

**500** thousand tons /year

**Railway station Capacity** 

CATEGORY - III (three)

International airport «Koltsovo» located in

**18** km

Infrastructure of airpot "Uktus" There is a airstrip on border of special economic zone