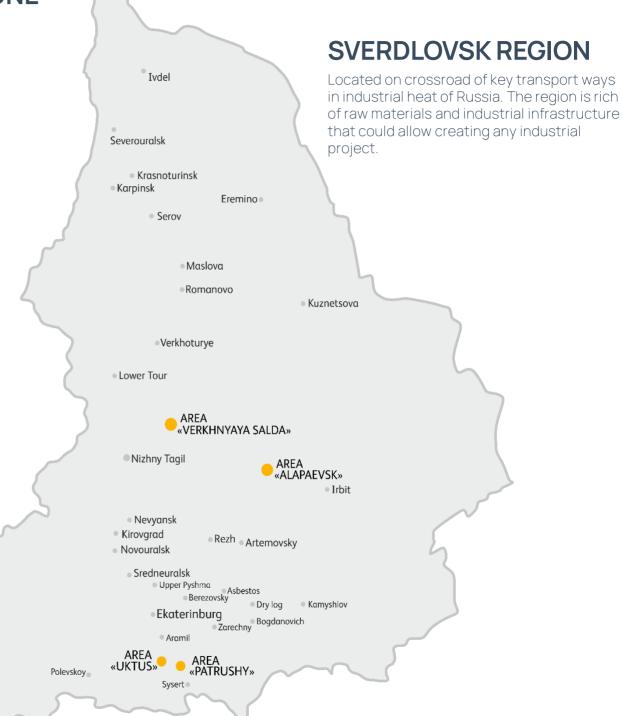

### AREAS OF SPECIAL ECONOMIC ZONE «TITANIUM VALLEY»

By creating an industrial start up in Special Economic Zone "Titanium Valley", became an available to you a competitor benefits and using an investing potential of one of the leader of regions of Russia of industrial production – Sverdlovsk region.

#### **AREA «ALAPAEVSK»**

It is perspective area, located in plot of land of Alapaevsk city

LAND AREA – 96,7 га YEAR OF FOUNDATION - 2018 TYPE – BROWNFIELD

#### **AREA** «**PATRUSHY**»

LAND AREA – 123 га YEAR OF FOUNDATION - 2024 TYPE – BROWNFIELD

WE ARE CREATING BEST OPPORTUNITIES FOR INDUSTRIAL START-UPS

PERFORMANCE PARAMETERS

as of 31.03.2025

87,81 BRUB declared investments by SEZ residents\*