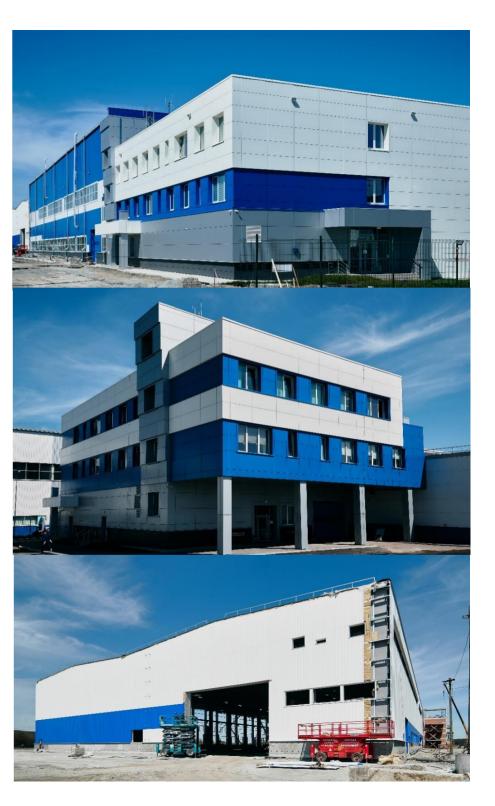

## CONSTRUCTION SPECIAL ECONOMIC ZONE «TITANIUM VALLEY»

Universal production building for UWCA

6622 m<sub>2</sub> 12 months total Square of building

Engineer technologic building for UWCA

**1476** m<sup>2</sup> total Square of building