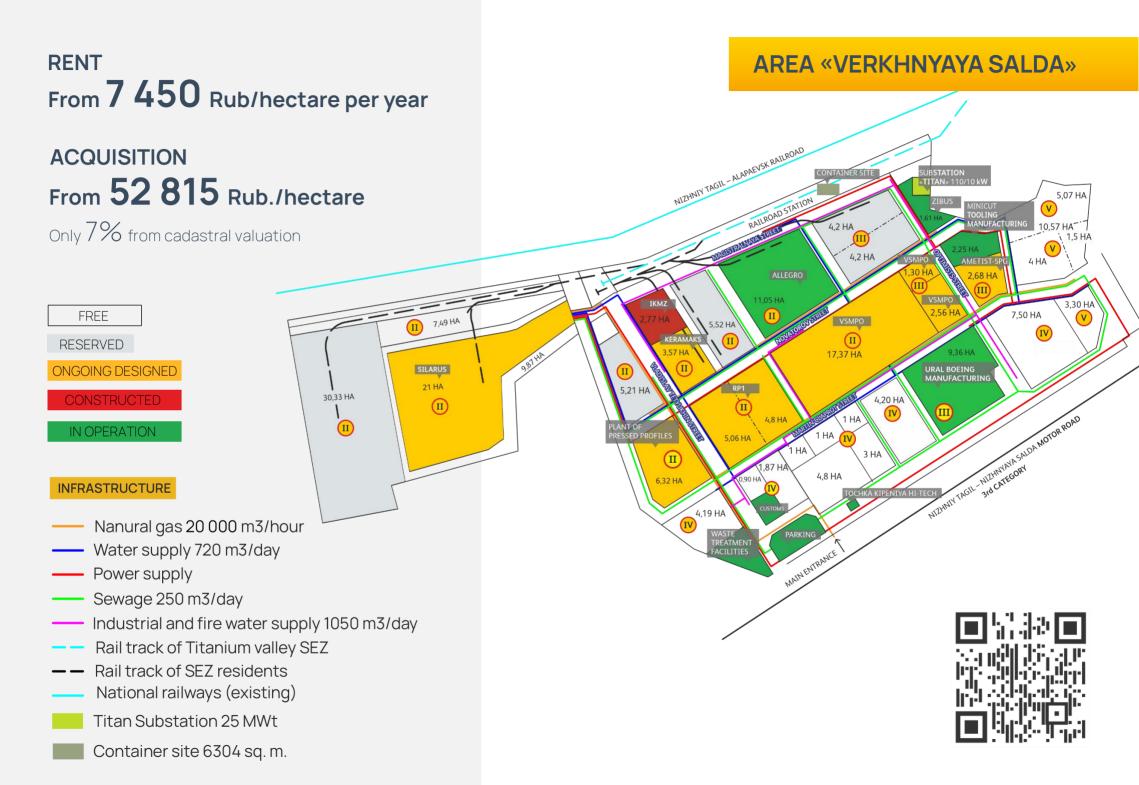

**REQUIREMENTS TO INVESTOR** 

c/apital investment during whole realization period of project

3 years from total volume of investment

of Special Economic Zone

**12** station railway tracks

600 containers

**Container yard** 

**500** thousand tons /year

**Railway station Capacity** 

CATEGORY - III (three)

International airport «Koltsovo» located in

**18** km

Infrastructure of airpot "Uktus" There is a airstrip on border of special economic zone

## CONSTRUCTION SPECIAL ECONOMIC ZONE «TITANIUM VALLEY»

Universal production building for UWCA

6622 m<sub>2</sub> 12 months total Square of building

Engineer technologic building for UWCA

**1476** m<sup>2</sup> total Square of building

## 7 months duration of reconstruction

Multifunctional production building of UWCA

10660 m2 7 months total Square of building duration of reconstruction